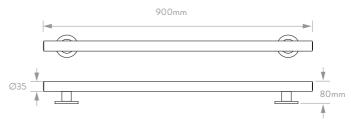

# The Elegance Dual Purpose Rails

355mm, 460mm, 620mm, 900mm

### **Finishes**

Anthracite

Polished Steel