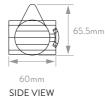

# The Elegance Dual Purpose Rails

355mm, 460mm, 620mm, 900mm

### **Finishes**

Anthracite

Polished Steel