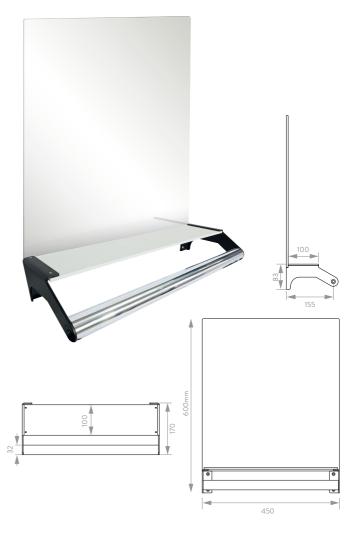

### 32mm polished grab rail with 5mm thick shelf

- Powder coated brackets in matt black
- 450mm wide acrylic shelf in matt white
- Landscape mirror
- Bolt-fixed with nylon locking bolts

# **The Mirror Shelf**

#### **Finishes**

Matt Black Bracket

Polished Chrome Grab Rail