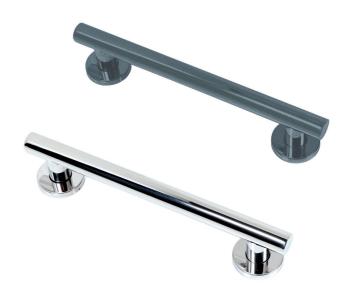

# The Elegance Dual Purpose Rails

355mm, 460mm, 620mm, 900mm

### **Finishes**

Anthracite

Polished Steel