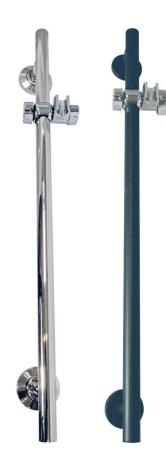

# The Elegance Dual Purpose Rails

355mm, 460mm, 620mm, 900mm

### **Finishes**

Anthracite

Polished Steel

### Finishes

Matt Black Bracket

Polished Chrome Grab Rail

- Shower riser rail and grab rail
- Available in 2 finishes

#### **Finishes**

Anthracite Rail

Polished Chrome Riser