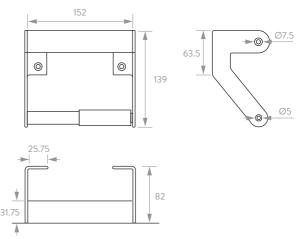

### • 32mm polished

- grab rail
- Powder coated
- brackets in matt
- black
- Uses a standard
- telescopic toilet
- roll holder
- 152mm / 6" width
- Bolt-fixed with nylon locking bolts

## The Toilet Roll Holder