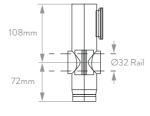

### Finishes

Matt Black Bracket

Polished Chrome Grab Rail

- Shower riser rail and grab rail
- Available in 2 finishes

#### **Finishes**

Anthracite Rail

Polished Chrome Riser