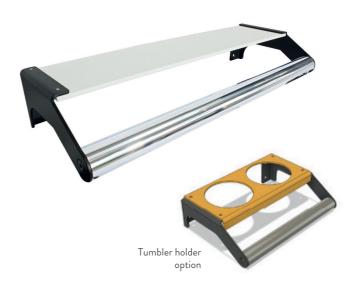

# **The Elegance Caddy**

#### **Finishes**

Matt Black Bracket

Polished Chrome Grab Rail

- 32mm grab rail with 5mm thick shelf
- 450mm wide acrylic shelf in matt white
- Bolt-fixed with nylon locking bolts
- Can add other shelf functions, such as a tumbler holder

# **The Elegance Shelf**

With flexible shelf features