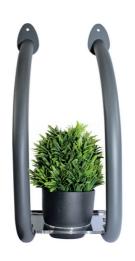

## Dual purpose, stylish and subtle decorative plant holder and grab rail

Available in 2 finishes

## The **Plant Pot Holder**

### **Finishes**

Polished Chrome