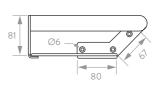

## 32mm grab rail with 25mm towel rail, both polished

- 450mm width
- Grab rail is fixed with nylon locking bolts
- Towel rail only uses a standard bolt