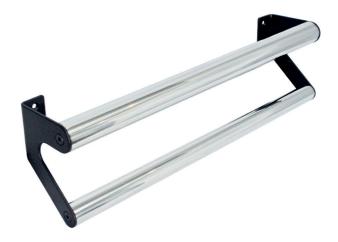

## 32mm grab rail with 25mm towel rail, both polished

- 450mm width
- Grab rail is fixed with nylon locking bolts
- Towel rail only uses a standard bolt

# The Elegance Towel Rail

#### **Finishes**

Matt Black Bracket

Polished Chrome Grab Rail