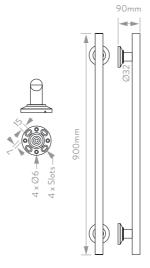

# The Elegance Dual Purpose Rails

355mm, 460mm, 620mm, 900mm

### **Finishes**

Anthracite

Polished Steel