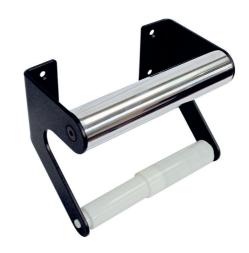

### • 32mm polished

- grab rail
- Powder coated
- brackets in matt
- black
- Uses a standard
- telescopic toilet
- roll holder
- 152mm / 6" width
- Bolt-fixed with nylon locking bolts

## The Toilet Roll Holder