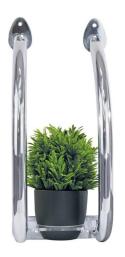

## Dual purpose, stylish and subtle decorative plant holder and grab rail

Available in 2 finishes

## The **Plant Pot Holder**

### **Finishes**

Polished Chrome