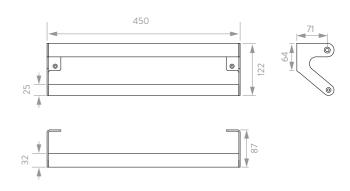

## 32mm grab rail with 25mm towel rail, both polished

- 450mm width
- Grab rail is fixed with nylon locking bolts
- Towel rail only uses a standard bolt