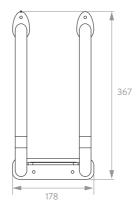

## Dual purpose, stylish and subtle decorative plant holder and grab rail

Available in 2 finishes

## The **Plant Pot Holder**

### **Finishes**

Polished Chrome