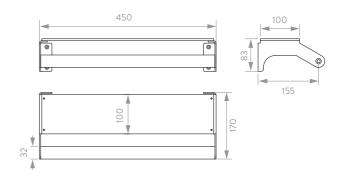

## 32mm grab rail with 25mm towel rail, both polished

- 450mm width
- Grab rail is fixed with nylon locking bolts
- Towel rail only uses a standard bolt