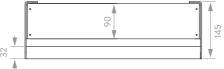

## 32mm grab rail with 25mm towel rail, both polished

- 450mm width
- Grab rail is fixed with nylon locking bolts
- Towel rail only uses a standard bolt