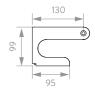

### 32mm grab rail with 5mm thick shelf

- 450mm wide acrylic shelf in matt white
- 90mm of depth to the shelf
- Bolt-fixed with nylon locking bolts
- Fitted to a single wall, above a bath or in the shower