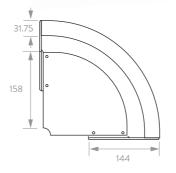

### 32mm polished grab rail with 5mm thick shelf

- Powder coated brackets in matt black
- Acrylic shelf in matt white
- Grab railc. 300mm length
- Bolt-fixed with nylon locking bolts

# **The Corner Shelf**