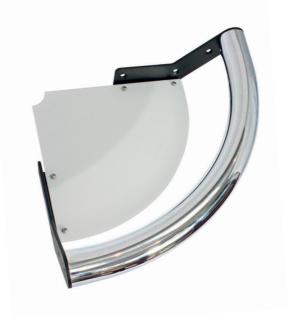

### 32mm polished grab rail with 5mm thick shelf

- Powder coated brackets in matt black
- Acrylic shelf in matt white
- Grab railc. 300mm length
- Bolt-fixed with nylon locking bolts

# **The Corner Shelf**