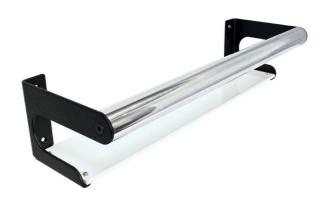

## 32mm grab rail with 25mm towel rail, both polished

- 450mm width
- Grab rail is fixed with nylon locking bolts
- Towel rail only uses a standard bolt

# The Elegance Towel Rail

#### **Finishes**

Matt Black Bracket

Polished Chrome Grab Rail