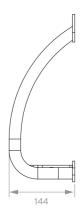

# **The Elegance Shelf**

With flexible shelf features

#### **Finishes**

Matt Black Bracket

Polished Chrome Grab Rail

- Stylish 'T-bar' design
- High quality
   polished stainless
   steel construction
- Concealed fixings
- Doc M compliant