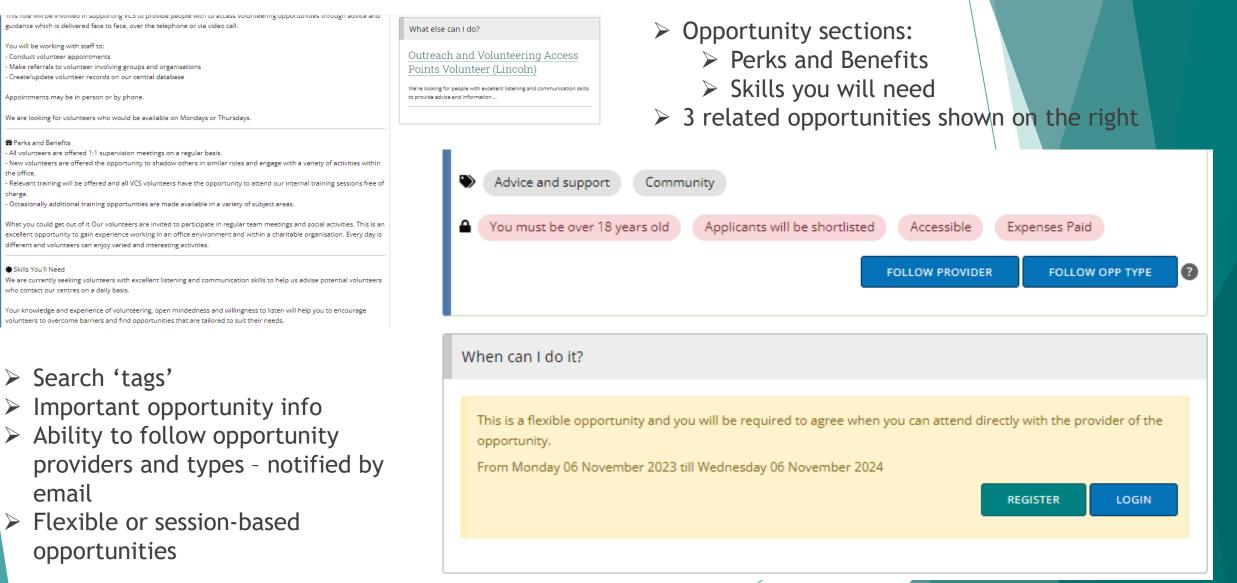

- Share to social media buttons
- > Opportunity image
- View more information about the opportunity provider - provider public profile space.
- Map showing location

   this will show
   journey routes when
   logged in.
- Opportunity description

This role will be involved in supporting VCS to provide people with to access volunteering opportunities through advice and guidance which is delivered face to face, over the telephone or via video call.

#### Urban Challenge Ltd City Hall, Lincoln, LN11DF

What else can I do?