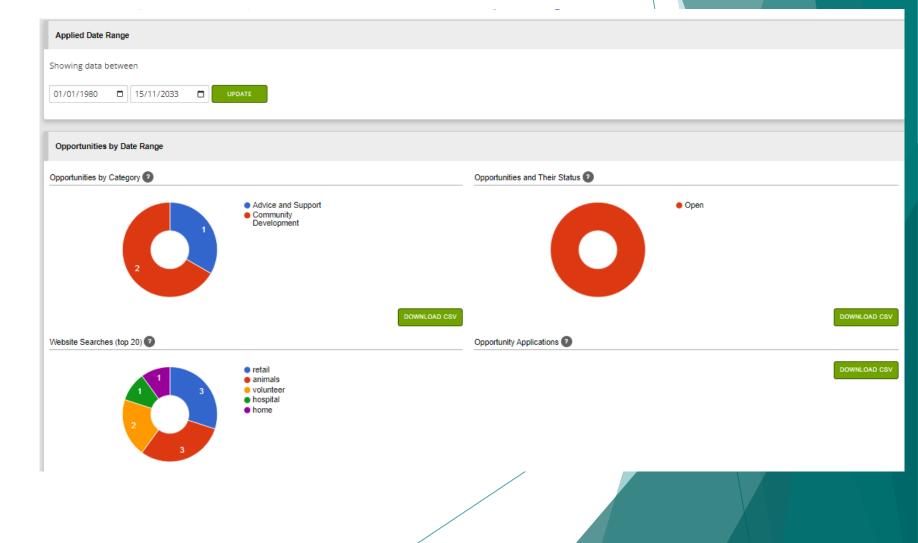

### What does it look like to organisations?

- Reports and analysis pages
- Provide reports on:
  - Opportunities and how they are performing
  - Volunteer demographics, location and activities
  - Optional: volunteering hours completed.
- All data can be downloaded to CSV